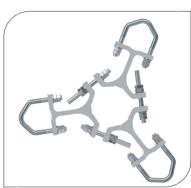

## EASY ASSEMBLY

The choice of materials makes the product very light which makes the handling and installation very easy.

| ORDER AND TECHNICAL INFORMATION |                                                                                                                                  |                                                |                                             |                                                |                                                 |
|---------------------------------|----------------------------------------------------------------------------------------------------------------------------------|------------------------------------------------|---------------------------------------------|------------------------------------------------|-------------------------------------------------|
| DRAWING NO:                     | CD 189060                                                                                                                        |                                                |                                             | CD 189160                                      |                                                 |
| MOUNTING SPAN:                  | MOUNTING TUBE:<br>Ø45-60 mm<br>(1,8 to 2,4 in)                                                                                   | CENTRE TUBES:<br>Ø75-100 mm<br>(3,0 to 4,0 in) |                                             | MOUNTING TUBE:<br>Ø45-60 mm<br>(1,8 to 2,4 in) | CENTRE TUBES:<br>Ø100-120 mm<br>(4,0 to 4,7 in) |
| FUNCTION DESCRIPTION:           | Antenna support kit in two levels with space for 3 mounting tubes on 1 centre tube.  Typical for installation of panel antennas. |                                                |                                             |                                                |                                                 |
| PACKAGE DIMENSIONS:             | LENGTH:<br>285 mm (11,2 in)<br>285 mm (11,2 in)                                                                                  | WIDTH:<br>190 mm (7,5 in)<br>190 mm (7,5 in)   | HEIGHT:<br>150 mm (5,9 in<br>150 mm (5,9 in | , , , , ,                                      |                                                 |