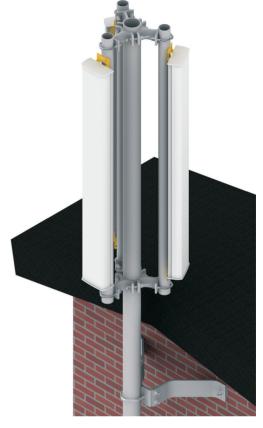

# THE TRIPLE SPLIT SUPPORT

is designed for installation of three panel antennas up to 2,6 m (8,5 ft).

The support is mounted to a centre tube with dimension  $\emptyset 75$  to 100 mm, (3,0)to 4,0 in) or Ø100 to 120 mm, (4,0 to 4,7 in) The antenna mounting tube can be Ø45-60 mm, (1,8 to 2,4 in).

## EASY ASSEMBLY

The choice of materials makes the product very light which makes the handling and installation very easy.

| ORDER AND TECHNICAL INFORMATION |                                                                                                                                  |                                                |                                             |                                                |                                                 |
|---------------------------------|----------------------------------------------------------------------------------------------------------------------------------|------------------------------------------------|---------------------------------------------|------------------------------------------------|-------------------------------------------------|
| DRAWING NO:                     | CD 189060                                                                                                                        |                                                |                                             | CD 189160                                      |                                                 |
| MOUNTING SPAN:                  | MOUNTING TUBE:<br>Ø45-60 mm<br>(1,8 to 2,4 in)                                                                                   | CENTRE TUBES:<br>Ø75-100 mm<br>(3,0 to 4,0 in) |                                             | MOUNTING TUBE:<br>Ø45-60 mm<br>(1,8 to 2,4 in) | CENTRE TUBES:<br>Ø100-120 mm<br>(4,0 to 4,7 in) |
| FUNCTION DESCRIPTION:           | Antenna support kit in two levels with space for 3 mounting tubes on 1 centre tube.  Typical for installation of panel antennas. |                                                |                                             |                                                |                                                 |
| PACKAGE DIMENSIONS:             | LENGTH:<br>285 mm (11,2 in)<br>285 mm (11,2 in)                                                                                  | WIDTH:<br>190 mm (7,5 in)<br>190 mm (7,5 in)   | HEIGHT:<br>150 mm (5,9 in<br>150 mm (5,9 in | , , , , ,                                      |                                                 |