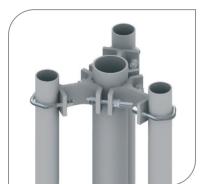

# THE TRIPLE SPLIT SUPPORT

is designed for installation of three panel antennas up to 2,6 m (8,5 ft).

The support is mounted to a centre tube with dimension  $\emptyset 75$  to 100 mm, (3,0)to 4,0 in) or Ø100 to 120 mm, (4,0 to 4,7 in) The antenna mounting tube can be Ø45-60 mm, (1,8 to 2,4 in).

## EASY ASSEMBLY

The choice of materials makes the product very light which makes the handling and installation very easy.

| ORDER AND TECHNICAL INFORMATION |                                                                                                                                  |                                                |                                             |                                                |                                                 |
|---------------------------------|----------------------------------------------------------------------------------------------------------------------------------|------------------------------------------------|---------------------------------------------|------------------------------------------------|-------------------------------------------------|
| DRAWING NO:                     | CD 189060                                                                                                                        |                                                |                                             | CD 189160                                      |                                                 |
| MOUNTING SPAN:                  | MOUNTING TUBE:<br>Ø45-60 mm<br>(1,8 to 2,4 in)                                                                                   | CENTRE TUBES:<br>Ø75-100 mm<br>(3,0 to 4,0 in) |                                             | MOUNTING TUBE:<br>Ø45-60 mm<br>(1,8 to 2,4 in) | CENTRE TUBES:<br>Ø100-120 mm<br>(4,0 to 4,7 in) |
| FUNCTION DESCRIPTION:           | Antenna support kit in two levels with space for 3 mounting tubes on 1 centre tube.  Typical for installation of panel antennas. |                                                |                                             |                                                |                                                 |
| PACKAGE DIMENSIONS:             | LENGTH:<br>285 mm (11,2 in)<br>285 mm (11,2 in)                                                                                  | WIDTH:<br>190 mm (7,5 in)<br>190 mm (7,5 in)   | HEIGHT:<br>150 mm (5,9 in<br>150 mm (5,9 in | , , , , ,                                      |                                                 |