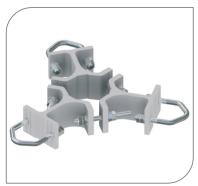

## EASY ASSEMBLY

The choice of materials makes the product very light which makes the handling and installation very easy.

| ORDER AND TECHNICAL INFORMATION |                                                                                                                                  |                                                |                                             |                                                |                                                 |
|---------------------------------|----------------------------------------------------------------------------------------------------------------------------------|------------------------------------------------|---------------------------------------------|------------------------------------------------|-------------------------------------------------|
| DRAWING NO:                     | CD 189060                                                                                                                        |                                                |                                             | CD 189160                                      |                                                 |
| MOUNTING SPAN:                  | MOUNTING TUBE:<br>Ø45-60 mm<br>(1,8 to 2,4 in)                                                                                   | CENTRE TUBES:<br>Ø75-100 mm<br>(3,0 to 4,0 in) |                                             | MOUNTING TUBE:<br>Ø45-60 mm<br>(1,8 to 2,4 in) | CENTRE TUBES:<br>Ø100-120 mm<br>(4,0 to 4,7 in) |
| FUNCTION DESCRIPTION:           | Antenna support kit in two levels with space for 3 mounting tubes on 1 centre tube.  Typical for installation of panel antennas. |                                                |                                             |                                                |                                                 |
| PACKAGE DIMENSIONS:             | LENGTH:<br>285 mm (11,2 in)<br>285 mm (11,2 in)                                                                                  | WIDTH:<br>190 mm (7,5 in)<br>190 mm (7,5 in)   | HEIGHT:<br>150 mm (5,9 in<br>150 mm (5,9 in | , , , , ,                                      |                                                 |